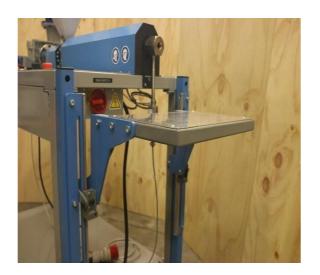

eel duly gas nitride
- 3) GearReducer: HelicalGearbox with heavy duty thrust bearing
- 4) MainMotor:AC Motor3HPWithFrequencyDrive
- 5) BarrelHeatingZones:3heatingZones(CoilheaterswithCeramic coatingforhighsafety)BarrelHeatingLoads:4kW.
- 6) HopperLoader:AdvanceInletHopperSystemwith safety cage.
- 7) Structure: MSfabricated heavy-duty structure made from angles, channels and Covered with sheet

### > PROCESS CONTROL PANEL

- 1) Temp. Controllers: PID Controller with Auto tuning & dual display
- 2) MCB:Reputed makeMCBinline with every heating zone supply
- 3) Other Electrical Outfits: Amp. Meter, Contactors, Synchronization card, standard cord wiring with PVC conduct channel framing.
- 4) Phase Synchronizer and Over Voltage Protection as per CE Standard.

# Machine's Actual images in Parts