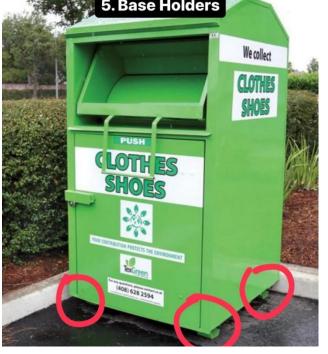

## 4. Cloth Deposit Slot Cover (With One Handle to lift the cover) Dimensions: • Length= 3.7 feet Height= 3.7 feet • Thickness= 3.18 mm (Gauge • 11, 0.1250 inches) Handle dimensions: • Length= 0.4 feet • Height= 0.4 feet • Thickness= 3.18 mm (Gauge 11, 0.1250 inches) 5. Four-inch holders on four sides of the base to lift the box from the

the base to lift the box from the ground and reinforced base to support the weight of donations.

Base lifters Dimensions:

- Length= 3 inches.
- Height= 3 feet
- Thickness= 3.75 mm (Gauge 10, 0.1406 inches)