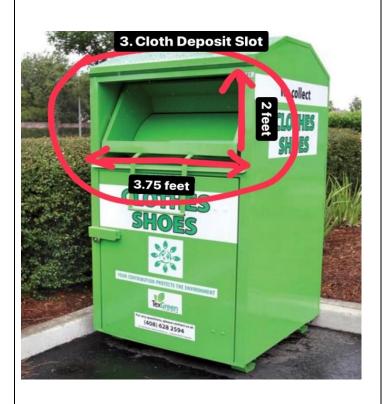

## 4. Cloth Deposit Slot Cover (With One Handle to lift the cover) Dimensions: • Length= 3.7 feet Height= 3.7 feet • Thickness= 3.18 mm (Gauge • 11, 0.1250 inches) Handle dimensions: • Length= 0.4 feet • Height= 0.4 feet • Thickness= 3.18 mm (Gauge 11, 0.1250 inches) 5. Four-inch holders on four sides of the base to lift the box from the