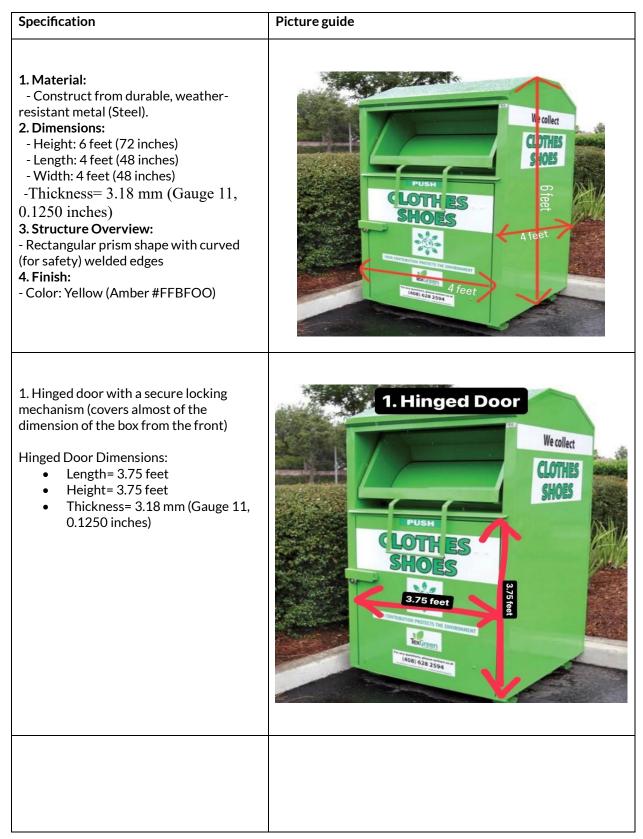

## Detailed drop box specification

2. A steel cover over the lock to protect it.

Steel Lock Cover Dimensions:

- Length= 0.5 feet
- Height= 0.3 feet
- Thickness= 3.18 mm (Gauge 11, 0.1250 inches)

3. Cloth deposit slot/opening above the door (Cloth Deposit Slot can be opened and closed by lifting the cover).