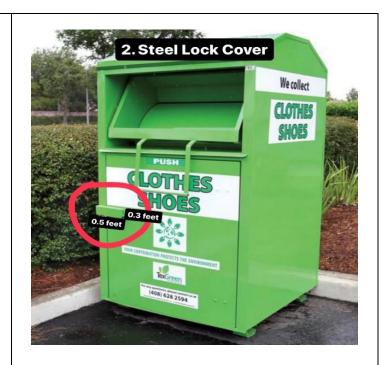

## Detailed drop box specification

2. A steel cover over the lock to protect it.

Steel Lock Cover Dimensions:

- Length= 0.5 feet
- Height= 0.3 feet
- Thickness= 3.18 mm (Gauge 11, 0.1250 inches)

3. Cloth deposit slot/opening above the door (Cloth Deposit Slot can be opened and closed by lifting the cover).

Cloth deposit slot/opening Dimensions:

- Length= 3.75 feet Height= 2 feet
- Thickness= 3.18 mm (Gauge 11, 0.1250 inches)