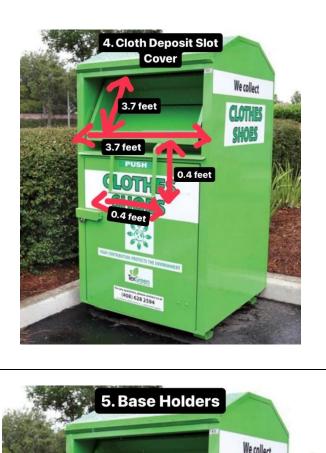

## 4. Cloth Deposit Slot Cover (With One Handle to lift the cover) Dimensions: • Length= 3.7 feet Height= 3.7 feet • Thickness= 3.18 mm (Gauge • 11, 0.1250 inches) Handle dimensions: • Length= 0.4 feet • Height= 0.4 feet • Thickness= 3.18 mm (Gauge 11, 0.1250 inches) 5. Four-inch holders on four sides of the base to lift the box from the

the base to lift the box from the ground and reinforced base to support the weight of donations.

Base lifters Dimensions:

- Length= 3 inches.
- Height= 3 feet
- Thickness= 3.75 mm (Gauge 10, 0.1406 inches)